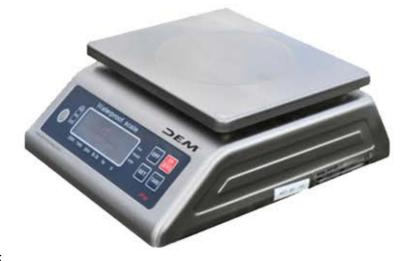

### **AGT Waterproof Scale**

DEM designs, manufactures and supplies a complete range of bespoke and off-the-shelf weighing equipment. This is one of DEM's most popular off the-shelf ranges. The AGT series are competitively priced for an IP 68 RatedBench Scale.

The whole construction is stainless steel, and it incorporates an internal rechargeable battery and a mains lead which can be stored inside of the scale.

It has a bright red LED front and rear display for easy Readability and features a full range tare, basic parts counting facility and a hi/low check weight facility.

#### Features:

- Compact
- Waterproof Scale with IP68 Rating
- Stainless steel construction
- Rear display
- Battery operated
- Base features a compartment housing the power cord for recharging the battery
- Calibration Certificate provided
- 6 months warranty
- Internal rechargeable battery pack
- Base features a compartment housing the power cord for recharging the internal battery from a mains power supply