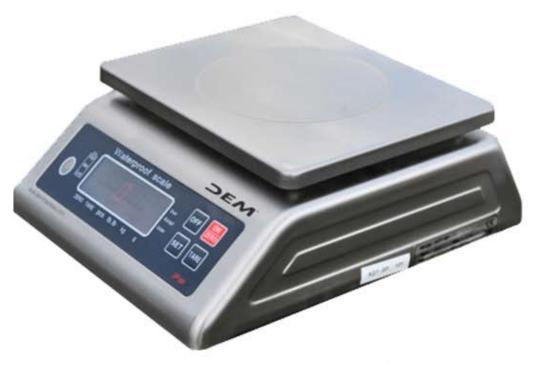

### **AGT Waterproof Scale**

DEM designs, manufactures and supplies a complete range of bespoke and off-the-shelf weighing equipment. This is one of DEM's most popular off the-shelf ranges. The AGT series are competitively priced for an IP 68 RatedBench Scale.

The whole construction is stainless steel, and it incorporates an internal rechargeable battery and a mains lead which can be stored inside of the scale.

It has a bright red LED front and rear display for easy Readability and features a full range tare, basic parts counting facility and a hi/low check weight facility.

#### Features:

- Compact
- Waterproof Scale with IP68 Rating
- Stainless steel construction
- Rear display
- Battery operated
- Base features a compartment housing the power cord for recharging the battery
- Calibration Certificate provided
- 6 months warranty
- Internal rechargeable battery pack
- Base features a compartment housing the power cord for recharging the internal battery from a mains power supply